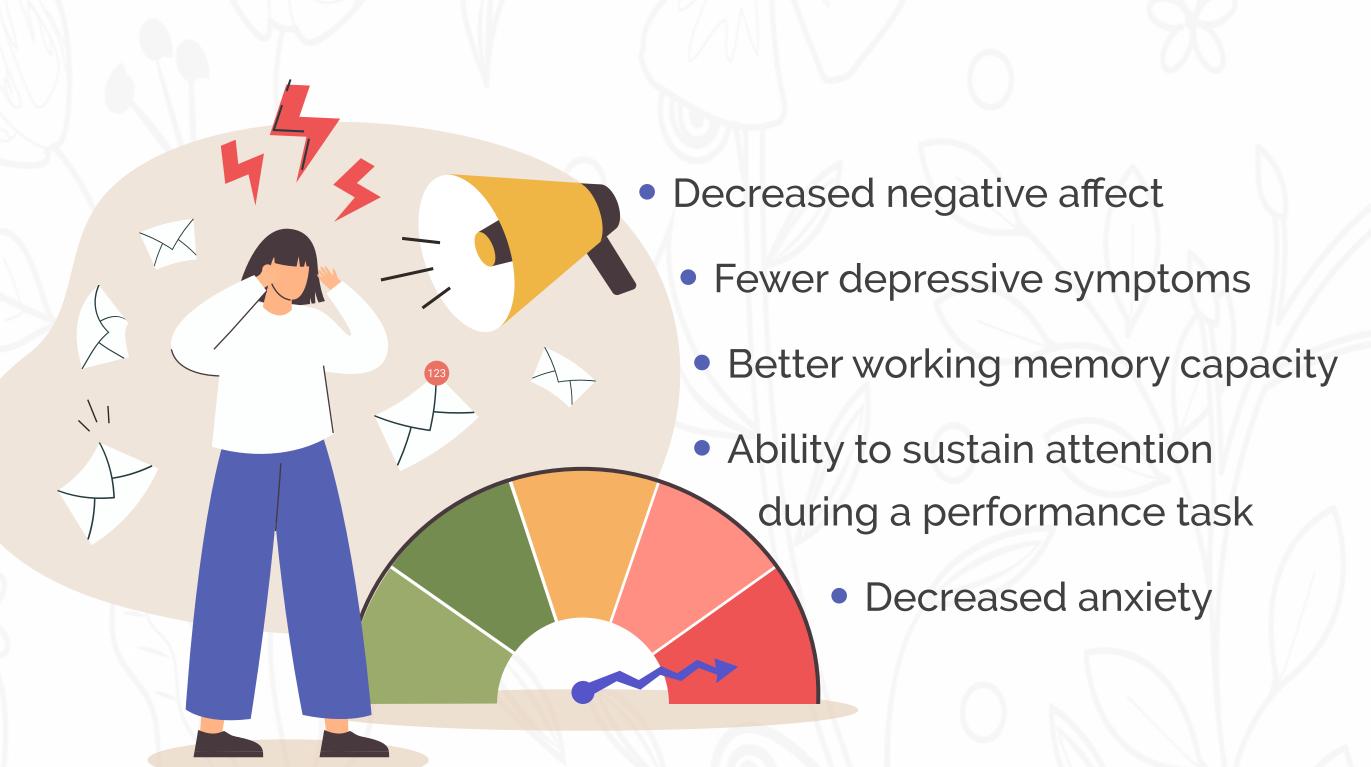

## >>> Stress Reduction



## >>> Focus



- Ability to focus attention and suppress distracting information
  - Better performance
    on all measures of attention
  - Increased information processing speed

# >>> Less Emotional Reactivity



- Ability to disengage from emotionally upsetting picture
- Increased adaptive responses to stressful or negative situations

# >> Relationship Satisfaction



- Increased ability to respond well to relationship stress
- Improved skills in communicating one's emotions to a partner
- Increased ability to express
  oneself in various social situations

#### >>> Other Benefits



- Enhanced self-awareness
- Higher intuition
- Improved well-being
- Reduced psychological distress
- Decreased distractions